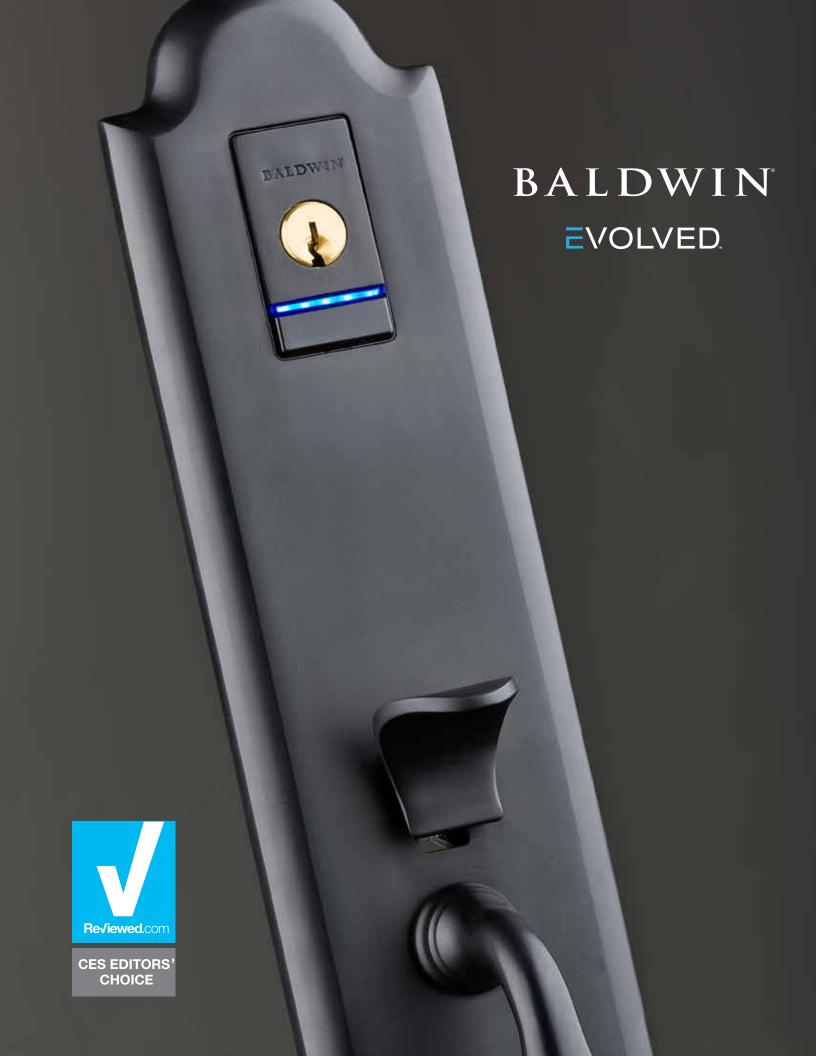

## BALDWIN

### Smart Never Looked So Beautiful

Experience the bold evolution of luxury hardware with Baldwin Evolved, the next generation of smart handlesets and deadbolts blending exquisite architectural designs with Kevo technology.

# Bold Evolution of Luxury

Baldwin Evolved is a premier collection of hardware that delivers an electronic solution designed to exceed the luxurious architectural standards of Baldwin customers.