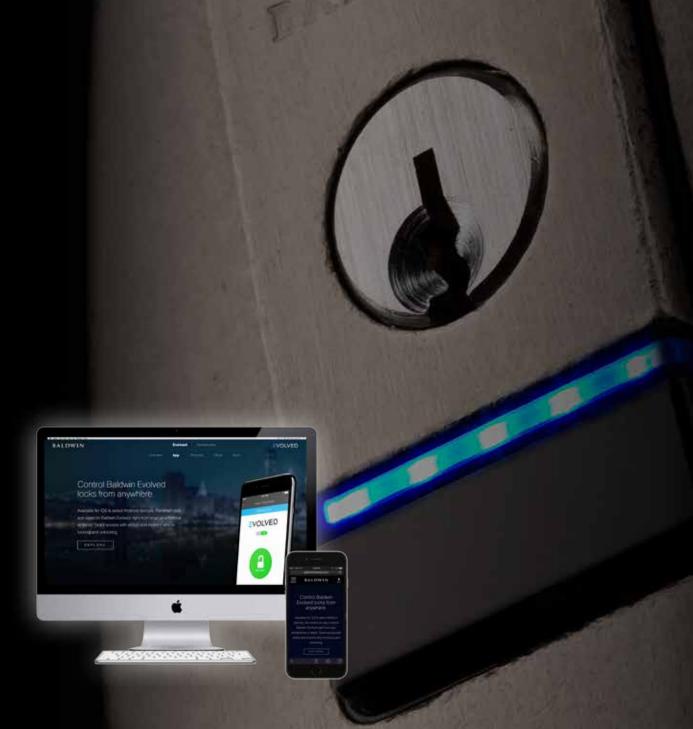

### Control Baldwin Evolved Locks From Anywhere.

Available for iOS & select Android devices, the smart lock app controls Baldwin Evolved right from your smartphone or tablet. Grant access with eKeys and monitor who is locking and unlocking. Quality is evident in the array of bold designs and finishes available today.