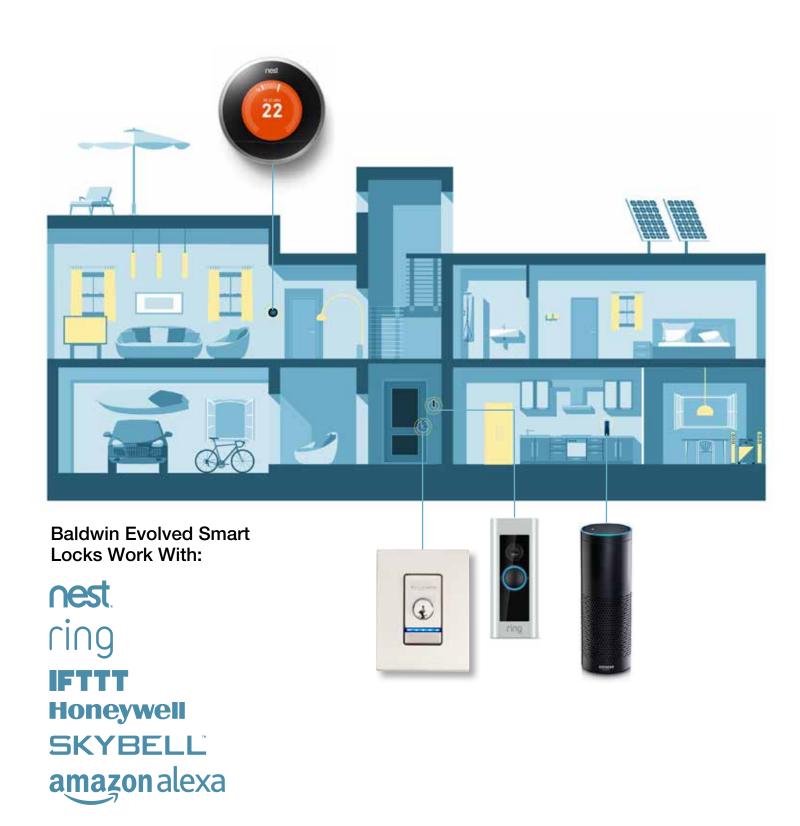

## Connect Your Baldwin Evolved Smart Lock To a Growing List of Smart Home Devices