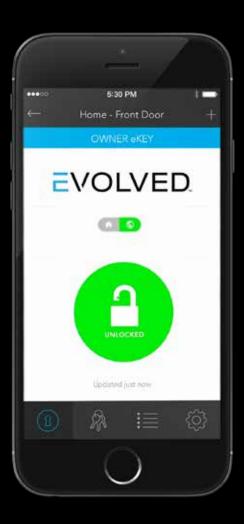

Touch-to-open Bluetooth technology and key fob access offers convenience and peace of mind.

Easy-to-use app provides eKeys for remote access, real-time access history and remote unlocking abilities.

Evolved connects through advanced bridge technology allowing users to easily open and close doors via their smartphone and the Kevo mobile app.

### Control Baldwin Evolved Locks From Anywhere.

Available for iOS & select Android devices, the smart lock app controls Baldwin Evolved right from your smartphone or tablet. Grant access with eKeys and monitor who is locking and unlocking. Quality is evident in the array of bold designs and finishes available today.

### Everyday Use

Built for versatility, eKeys are perfect for your family because they can be reassigned from person to person as an anytime or a scheduled eKey.

#### 24-Hour Access

Give your guest unrestricted access to your home for 24 hours. Guest eKeys can be resent to anyone as needed and after a 24-hour period, they will automatically be deleted.

### Time-Fencing

With pre-set day and time limits that you control, the scheduled eKey is perfect for regular visitors, like dogwalkers, house-cleaning services, or repairmen.