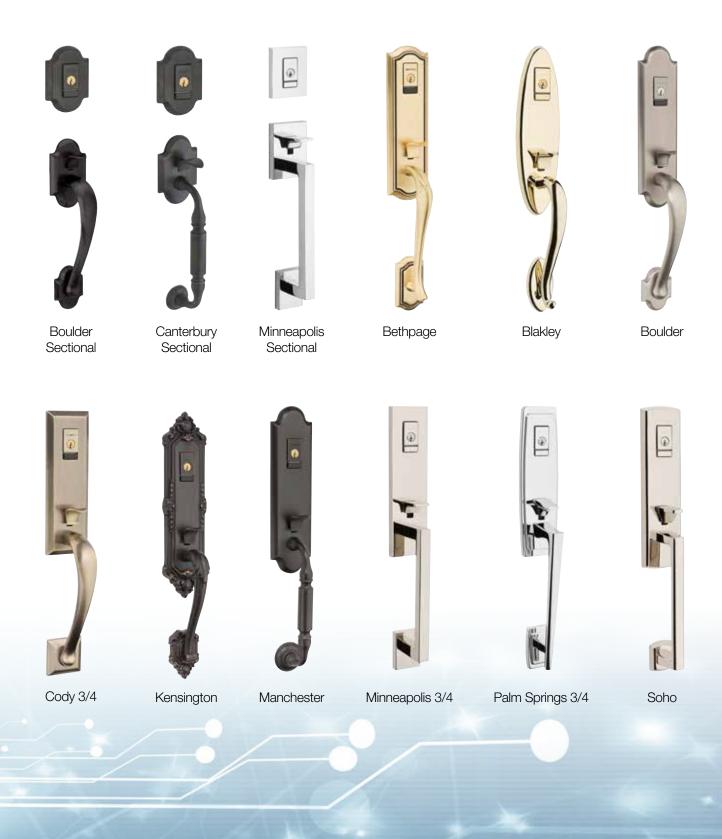

# Bold Evolution of Luxury

Baldwin Evolved is a premier collection of hardware that delivers an electronic solution designed to exceed the luxurious architectural standards of Baldwin customers.

### Control Baldwin Evolved Locks From Anywhere.

Available for iOS & select Android devices, the smart lock app controls Baldwin Evolved right from your smartphone or tablet. Grant access with eKeys and monitor who is locking and unlocking. Quality is evident in the array of bold designs and finishes available today.