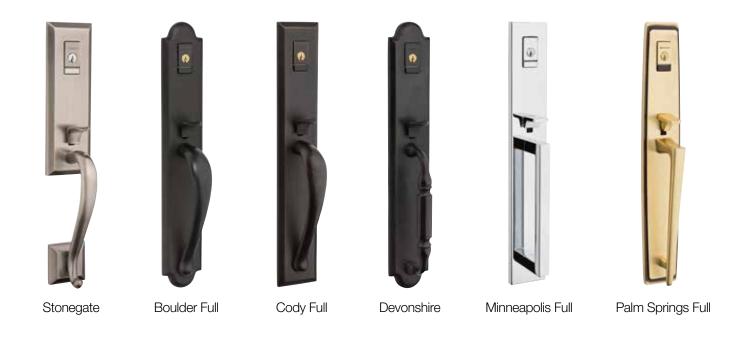

# Bold Evolution of Luxury

Baldwin Evolved is a premier collection of hardware that delivers an electronic solution designed to exceed the luxurious architectural standards of Baldwin customers.

### Control Baldwin Evolved Locks From Anywhere.

Available for iOS & select Android devices, the smart lock app controls Baldwin Evolved right from your smartphone or tablet. Grant access with eKeys and monitor who is locking and unlocking. Quality is evident in the array of bold designs and finishes available today.