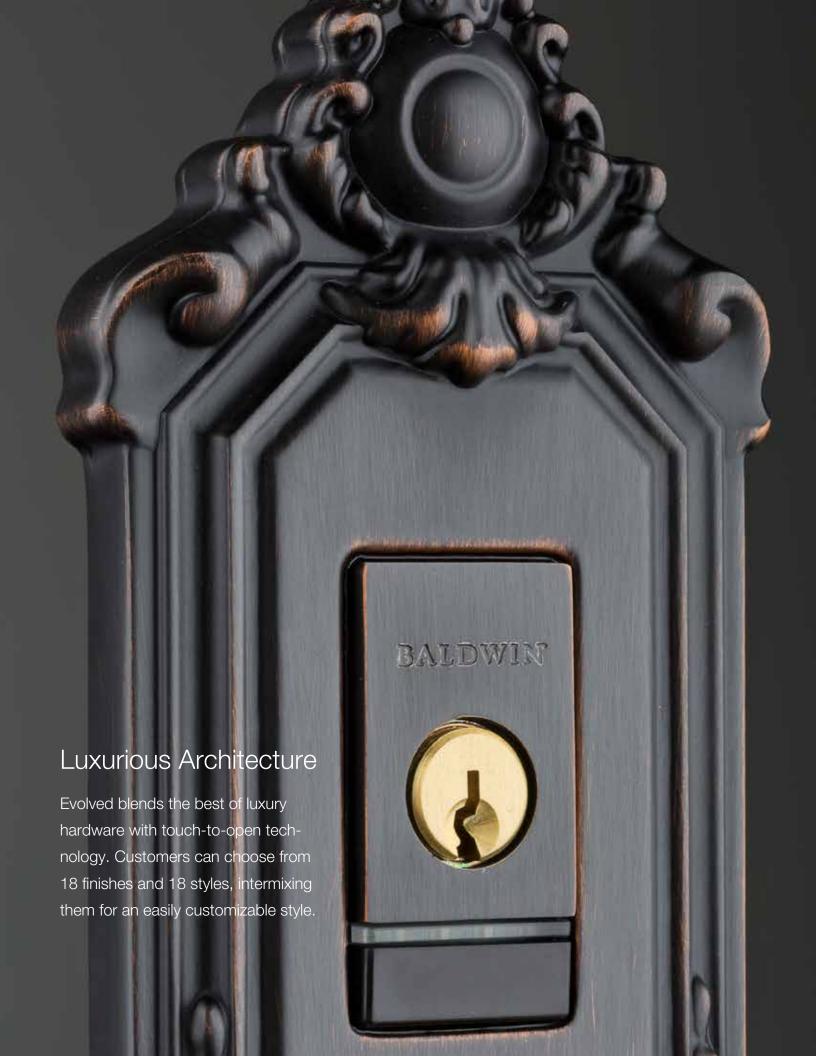

# Bold Evolution of Luxury

Baldwin Evolved is a premier collection of hardware that delivers an electronic solution designed to exceed the luxurious architectural standards of Baldwin customers.

### Control Baldwin Evolved Locks From Anywhere.

Available for iOS & select Android devices, the smart lock app controls Baldwin Evolved right from your smartphone or tablet. Grant access with eKeys and monitor who is locking and unlocking. Quality is evident in the array of bold designs and finishes available today.